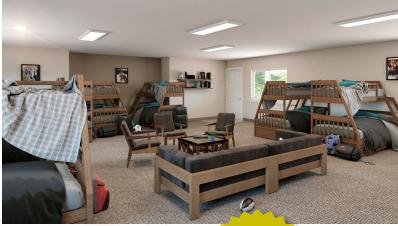

## Multiple lodging formats!

- Flexible lodging options up to 100 beds
- Lower level has five rooms accessed from the inside
- Upper level has two dorm-style lodging wings separated by locking doors, making it easier to supervise youth
- Centralized bathrooms on both floors
- Leader room with private entrance, bathroom, linens, refrigerator, microwave & coffeemaker
  - Two informal gathering spaces