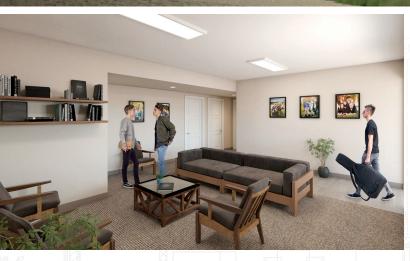

## Multiple lodging formats!

- Flexible lodging options up to 100 beds
- Lower level has five rooms accessed from the inside
- Upper level has two dorm-style lodging wings separated by locking doors, making it easier to supervise youth
- Centralized bathrooms on both floors
- Leader room with private entrance, bathroom, linens, refrigerator, microwave & coffeemaker
  - Two informal gathering spaces