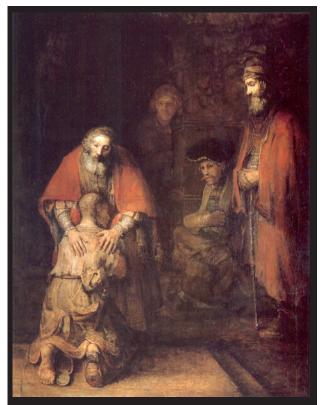

## **WELCOME HOME:** The Return of the Prodigal Son

Presentations based on "The Return of the Prodigal Son" by Rev. Henri Nouwen

Spiritual Director: Rev. Charles Fuld

Assisted by: Dn. Mitch Rennix Dn. Rick Melrose